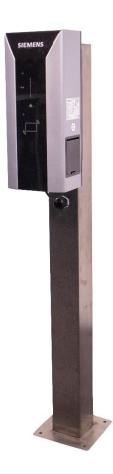

#### For single EV charging point

## Mounting pole for Siemens VersiCharge Electric Vehicle (EV) Chargers

This stainless-steel pole is cable of holding 1 or 2 Siemens VersiCharge EV Chargers