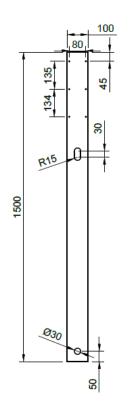

# IRELAND

## Mounting pole for Siemens VersiCharge Electric Vehicle (EV) Chargers

This stainless-steel pole is cable of holding 1 or 2 Siemens VersiCharge EV Chargers

#### **Key features:**

- ✓ Type 304 polished stainless steel
- ✓ Ground mounted (7004364) and foundation (7004365) versions available
  - $\circ\quad$  Mount on concrete or bury within concrete
  - $\circ$  Large 195mm x 195mm base plate on the ground mount version
- ✓ Easy cable entry and exit points
- ✓ Domed stainless steel bolts to blank off un-used mounting points

#### For dual EV charging points

#### For single EV charging point







### Ground mount pole (7004364)









1200

ရ



Foundation pole (7004365)