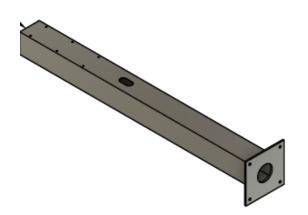

### Ground mount pole (7004364)

1200

ရ

Foundation pole (7004365)

#### **Key features:**

- ✓ Type 304 polished stainless steel
- ✓ Ground mounted (7004364) and foundation (7004365) versions available
  - $\circ\quad$  Mount on concrete or bury within concrete
  - $\circ$  Large 195mm x 195mm base plate on the ground mount version
- ✓ Easy cable entry and exit points
- ✓ Domed stainless steel bolts to blank off un-used mounting points