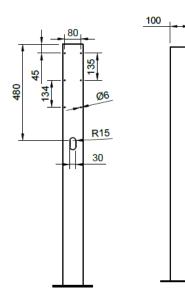

# IRELAND

## Mounting pole for Siemens VersiCharge Electric Vehicle (EV) Chargers

This stainless-steel pole is cable of holding 1 or 2 Siemens VersiCharge EV Chargers

#### **Key features:**

- ✓ Type 304 polished stainless steel
- ✓ Ground mounted (7004364) and foundation (7004365) versions available
  - $\circ\quad$  Mount on concrete or bury within concrete
  - $\circ$  Large 195mm x 195mm base plate on the ground mount version
- ✓ Easy cable entry and exit points
- ✓ Domed stainless steel bolts to blank off un-used mounting points

#### For dual EV charging points

#### For single EV charging point







### Ground mount pole (7004364)









1200

ရ



Foundation pole (7004365)