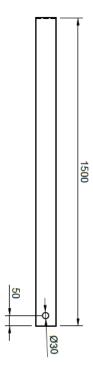

# IRELAND

## Mounting pole for Siemens VersiCharge Electric Vehicle (EV) Chargers

This stainless-steel pole is cable of holding 1 or 2 Siemens VersiCharge EV Chargers

#### **Key features:**

- ✓ Type 304 polished stainless steel
- ✓ Ground mounted (7004364) and foundation (7004365) versions available
  - $\circ\quad$  Mount on concrete or bury within concrete
  - $\circ$  Large 195mm x 195mm base plate on the ground mount version
- ✓ Easy cable entry and exit points
- ✓ Domed stainless steel bolts to blank off un-used mounting points

#### For dual EV charging points

#### For single EV charging point







### Ground mount pole (7004364)









1200

ရ



Foundation pole (7004365)