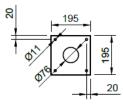

#### **Key features:**

- ✓ Type 304 polished stainless steel
- ✓ Ground mounted (7004364) and foundation (7004365) versions available
  - $\circ\quad$  Mount on concrete or bury within concrete
  - $\circ$  Large 195mm x 195mm base plate on the ground mount version
- ✓ Easy cable entry and exit points
- ✓ Domed stainless steel bolts to blank off un-used mounting points

### Ground mount pole (7004364)

1200

ရ

Foundation pole (7004365)