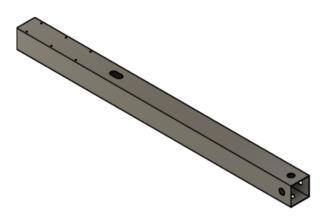

### Ground mount pole (7004364)

1200

ရ

Foundation pole (7004365)

#### **Key features:**

- ✓ Type 304 polished stainless steel
- ✓ Ground mounted (7004364) and foundation (7004365) versions available
  - $\circ\quad$  Mount on concrete or bury within concrete
  - $\circ$  Large 195mm x 195mm base plate on the ground mount version
- ✓ Easy cable entry and exit points
- ✓ Domed stainless steel bolts to blank off un-used mounting points